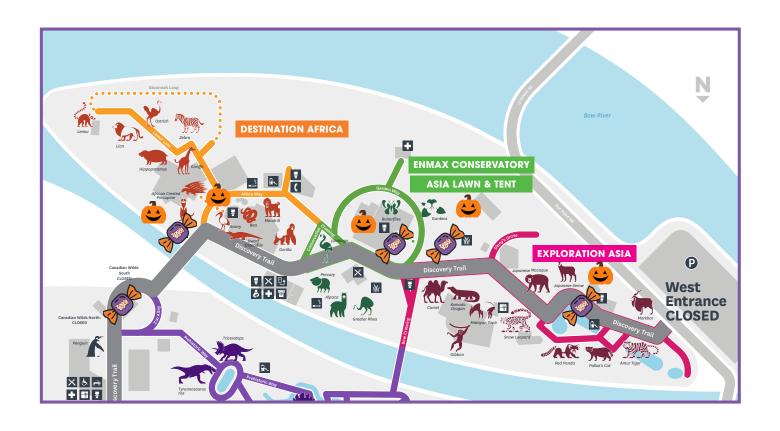

ZooBoo Safari

**Africa Junction** 

ZooBoo Safari

# **ENMAX Conservatory**

ZooBoo Safari

Wilder Bunch Shows hourly 11am - 3pm

Rozzie Lee Colouring Book 10am - 3pm

#### **Asia Lawn**

ZooBoo Safari, Xs and Os, Corn Hole, Ring Toss

#### Carousel

ZooBoo Safari

## **ZooBoo Photo ops**

Penguin Plaza, Safari Lawn and Asia Lawn

#### **Animal Enrichment**

Look for pumpkins in animal habitats all around the zoo!

# **TREAT STATIONS**

**Skoki Classroom** 

Savannah Lawn

## **ENMAX Conservatory**

Fruit from Canadian Produce Marketing Association

**Asia Lawn** 

**Asia Train Station** 